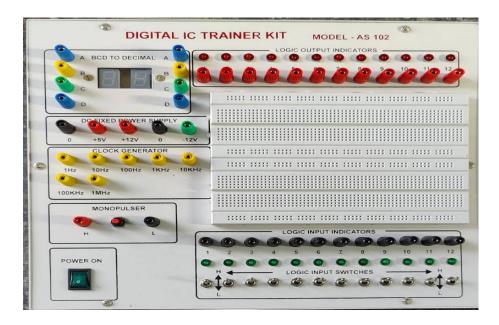

## **DIGITAL IC TRAINER KIT**

MODEL: AS-102

**SEMICON** Systems DIGITAL IC Digital IC TRAINER is designed as a source for use in Digital & Analog laboratories. This attractive compact & feature rich series DIGITAL IC TRAINER not only require minimum bench space with best quality & ensure ruggedness by providing sturdypowder coated metal enclosures with high Quality rugged BT (2mm) terminals.

## **TECHNICAL SPECIFICATION**

| RATING        | SPECIFICATION                                |
|---------------|----------------------------------------------|
| INPUT VOLTAGE | 1 PHASE 230VAC, ±10% 50Hz                    |
| TERMINAL      | 2mm HIGH QUALITY BTI-5 TERMINAL              |
| DC OUTPUT     | +5V/1A,±12V/500mA                            |
| POWER         | ON/OFF with Indicator                        |
| CLOCK         | 1Hz, 10Hz, 100Hz, 1 KHz ,10KHz,100KHz & 1MHz |
| DISPLAY       | 2 NOS 7 SEGMENT DISPLAY BCD TO DECIMAL       |
| LOGIC INPUT   | 12 NOS. TOGGLE INPUT SWITCH                  |
|               | (LOGIC HIGH & LOGIC LOW)                     |
| LOGIC OUTPUT  | 12 NOS. HIGH BRIGHT RED LED'S.               |
| MONOPULSER    | 01 HIGH AND 01 LOW.                          |
| BREAD BOARD   | 840 TIE POINT IHIGH QUALITY (2 Nos)          |
| DIMENSION     | W/H/D 300/100/350mm APPROX                   |
| WEIGHT        | LESS THAN 4KG APPROX                         |